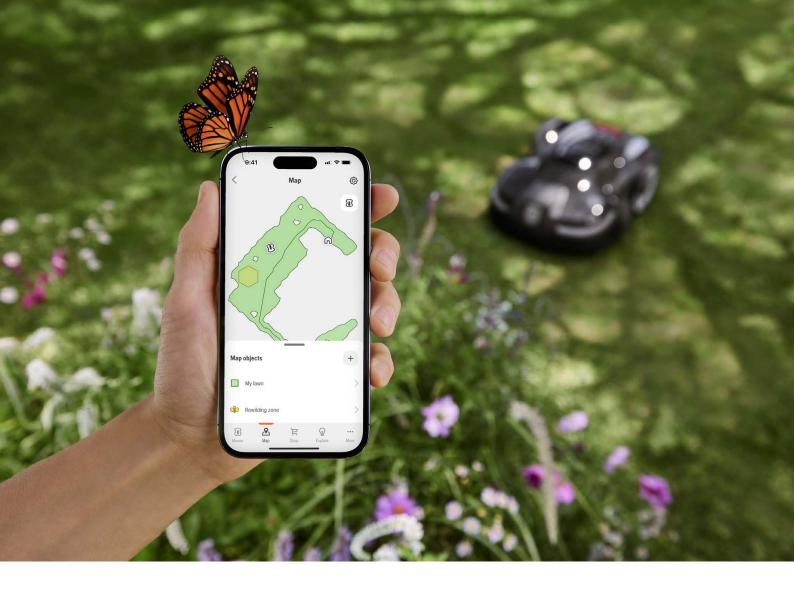

#### AUTOMOWER INTELLIGENT MAPPING TECHNOLOGY (AIM)

Husqvarna AIM Technology creates a virtual map of the customers lawn using onboard GPS sensors – enabling high accuracy when viewing the guide wires, boundary wire and the mowers position in the virtual map. The virtual map allows the users to customize their lawn according to individual gardens changing needs. For example, avoid certain areas for biodiversity reasons, avoid areas with newly sown grass or just adapt the cut to suit their preferences.

Once the map is created, Husqvarna registers which parts of the lawn have been covered during each mowing session. This data is then used to adjust the mower's pattern, ensuring optimal coverage and a precise cutting result.

### **Benefits**

The benefits of Telenor IoT's managed connectivity for Husqvarna Automower NERA range are numerous. For starters, customers can now monitor and control their Automower remotely, using the Husqvarna Connect app. This means they can start or stop their mower from anywhere, adjust the cutting height, and even receive alerts if the mower leaves a predefined area. In addition, Husqvarna can deliver software upgrades and updates to its Automower NERA over the air, ensuring that customers always have access to the latest features and capabilities as well as providing additional value thanks to a continuous connection to the Husqvarna cloud service.