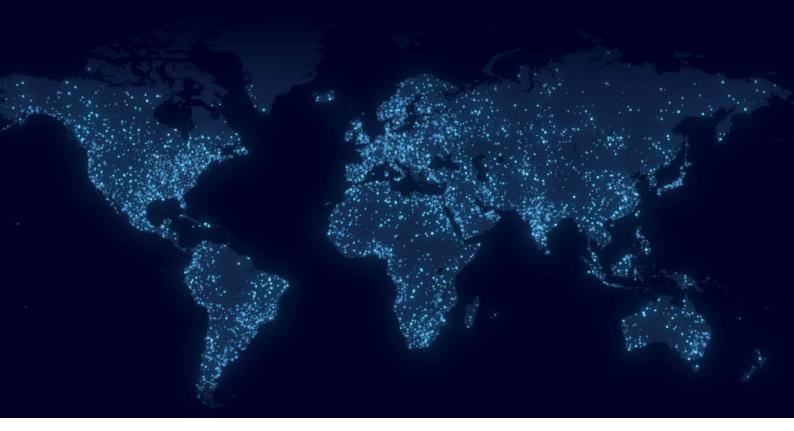

#### **TELENOR CONNEXION**

Telenor IoT is the portfolio of IoT solutions from Telenor Group, one of the world's major mobile operators. With more than 20 years' experience of providing global IoT connectivity, cloud services and expert support to companies of all sizes, Telenor is one of the world's most advanced IoT solution providers. Telenor IoT manages international IoT deployments for global customers in some 200 countries and today operates more than 20 million connected devices to enterprises such as Volvo, Scania, Hitachi, Verisure Securitas Direct and Husqvarna. The IoT solutions are offered to national customers in the Nordics through the local Telenor operations in each country, and on a global level through Telenor Connexion, Telenor's specialized unit that provides IoT solutions for large, international enterprises who need a customized offer with advanced support.