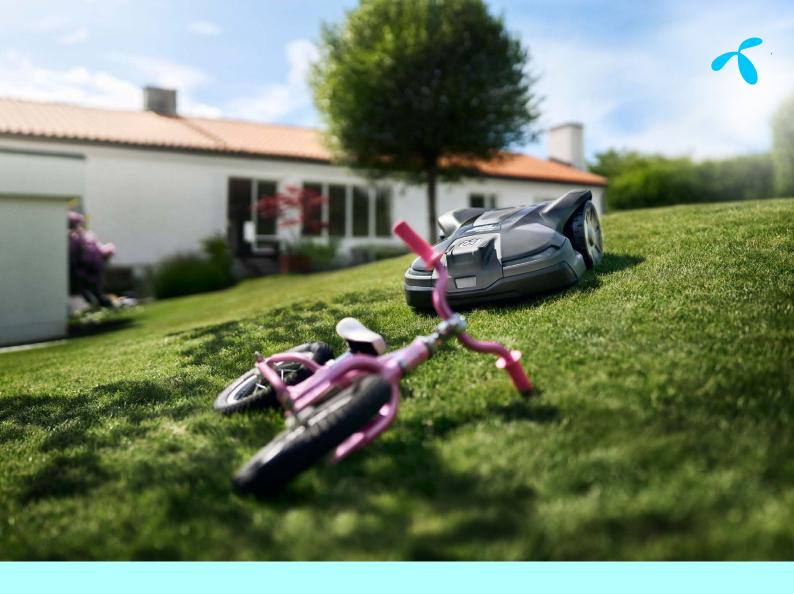

# **Automower NERA**

Husqvarna Automower NERA is a hightech robotic lawnmower that incorporates advanced technology to offer an efficient, sustainable, and effortless way of maintaining green areas. Equipped with nextgeneration intelligence and sensors, the Automower NERA range easily navigates autonomously around obstacles, uneven terrains, and slopes while maintaining a consistently even cut on complex lawns up to 5000m<sup>2</sup>.

One of the unique features of Automower NERA is its integration with managed connectivity and use of IoT-related technology. The embedded SIM card connects to Telenor's global network, allowing Husqvarna to remotely monitor and control Automower, as well as provide over-the-air updates and software upgrades, no matter where it is located. Furthermore, with a reliable connection to the Husqvarna Cloud Service, additional user value is created through smart connections to different services such as weather forecasts.