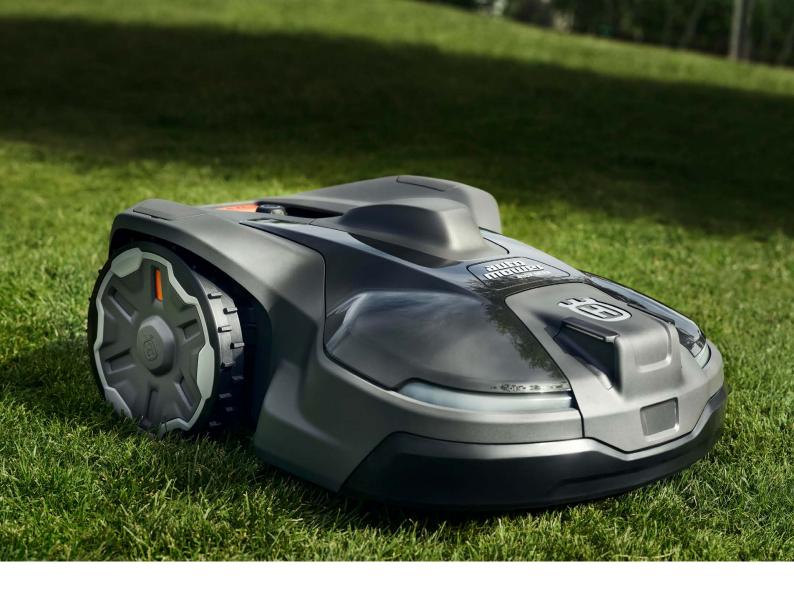

# **Automower NERA**

Husqvarna Automower NERA is a hightech robotic lawnmower that incorporates advanced technology to offer an efficient, sustainable, and effortless way of maintaining green areas. Equipped with nextgeneration intelligence and sensors, the Automower NERA range easily navigates autonomously around obstacles, uneven terrains, and slopes while maintaining a consistently even cut on complex lawns up to 5000m<sup>2</sup>.

One of the unique features of Automower NERA is its integration with managed connectivity and use of IoT-related technology. The embedded SIM card connects to Telenor's global network, allowing Husqvarna to remotely monitor and control Automower, as well as provide over-the-air updates and software upgrades, no matter where it is located. Furthermore, with a reliable connection to the Husqvarna Cloud Service, additional user value is created through smart connections to different services such as weather forecasts.