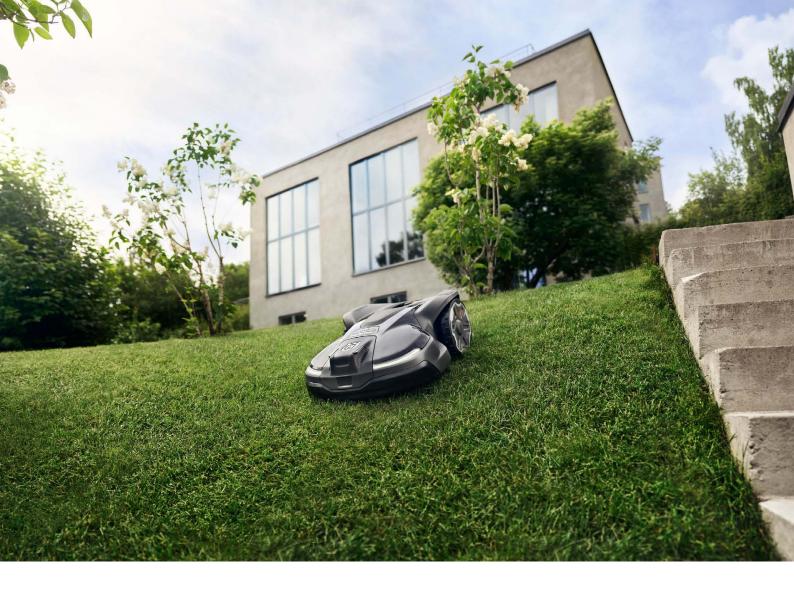

Additionally, the company wanted to provide customers with the ability to remotely monitor and control their Automower through a mobile app and also provide additional user value through cloud-based features.

### **Benefits**

The benefits of Telenor IoT's managed connectivity for Husqvarna Automower NERA range are numerous. For starters, customers can now monitor and control their Automower remotely, using the Husqvarna Connect app. This means they can start or stop their mower from anywhere, adjust the cutting height, and even receive alerts if the mower leaves a predefined area. In addition, Husqvarna can deliver software upgrades and updates to its Automower NERA over the air, ensuring that customers always have access to the latest features and capabilities as well as providing additional value thanks to a continuous connection to the Husqvarna cloud service.